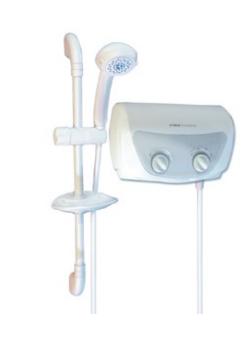

### **Luxurious shower set**

Hose 1.5 m , slide bar + adjustable hanger + soap dish, 4- flow- position, rubber- nipple shower head