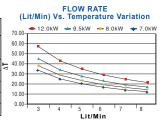

a day                                             | Energy saving<br>obtaining by using<br>instant water heater |
| 1                                                                      | 88%                                                         |
| 2                                                                      | 78%                                                         |
| 3                                                                      | 70%                                                         |
| 4                                                                      | 63%                                                         |
| 5                                                                      | 58%                                                         |



# 

- Durable in water pressure( 5-100 psi) 0.3-7bar
- Automatically activated by water pressure
  Standard inlet and outlet connection Ø1/2"
- Electric cable entry possible from right or left side
- Inlet cold water entry- down left side

#### Heater size:

Height-185mm, Width-300mm, Depth-110mm