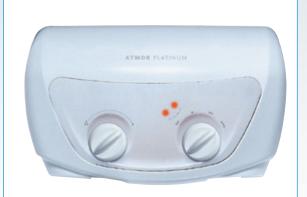

### 4 temperature level

Varies according to season and flow intensity

#### Flow control

Used for gentle water temperature control and stable water flow

#### Heater size:

Height-185mm, Width-300mm, Depth-110mm